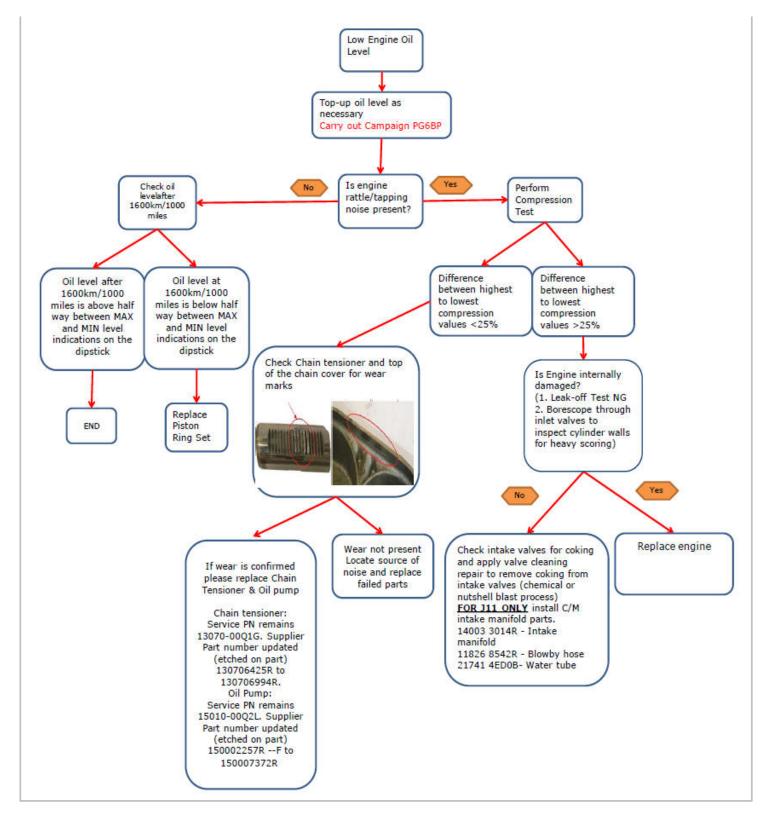

#### **CONCERN**

Customers may complain that the engine oil level is reducing, which also can be accompanied by a rattle or tapping noise form the engine. This concern has been identified on HRA2DDT engines fitted to J11, C13 and F15 models.

#### **BACKGROUND**

Under a certain driving pattern the oil consumption on the HRA2DDT engine may increase significantly causing the oil level in the engine to be reduced. The increased oil consumption is caused by wear of the Piston Rings, which allows oil to be drawn into the cylinder and burned. The resultant low oil level can cause the Chain Tensioner to be starved of oil, causing failure of the Chain Tensioner and an associate rattle noise from the Timing Chain. This bulletin guides diagnosis to ensure that the repair carried out is appropriate to the symptoms exhibited by the vehicle.

#### FLOW CHART PROCEDURE

| l l |
|-----|