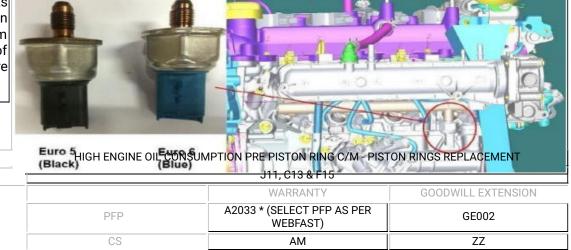

EPC correctly identifies whether Euro 5 or Euro 6 Engines are fitted and the correct part number which

should be ordered. As additional confirmation Dealers can also confirm by checking the colour of the original Fuel Pressure Sensor.

AFFECTED MODEL

| WARRANTY CODES |                    | WARRANTY                               | GOODWILL EXTENSION |
|----------------|--------------------|----------------------------------------|--------------------|
|                | PFP                | A2033 * (SELECT PFP AS PER<br>WEBFAST) | GE002              |
|                | CS                 | AM                                     | ZZ                 |
|                | СТ                 | 32                                     | 99                 |
|                | CC                 | 0                                      | 2                  |
| OPERATIONS     | DESCRIPTION        | CODE                                   |                    |
|                | J11 PISTON RING RP | AE10A4                                 | GE0020             |
|                | C13 PISTON RING RP | AE10A1                                 | GE0030             |
|                | F15 PISTON RING RP | AE10A5                                 | GE0026             |